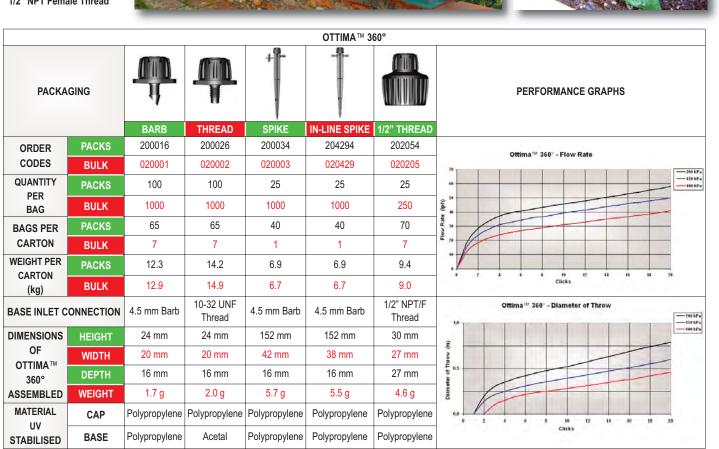

### **Adjustable 8 Stream Drippers**

| METRIC PERFORMANCE DATA                              |                                                      |                                                                                     |                                                                                                                 |
|------------------------------------------------------|------------------------------------------------------|-------------------------------------------------------------------------------------|-----------------------------------------------------------------------------------------------------------------|
| *                                                    | PRESSURE<br>(kPa)                                    | FLOW<br>(lph)                                                                       | DIAMETER OF<br>THROW<br>(m)                                                                                     |
| Adjustable<br>to<br>Maximum<br>(approx)<br>20 Clicks | 100                                                  | 0 - 40                                                                              | 0 - 0.5                                                                                                         |
|                                                      | 150                                                  | 0 - 50                                                                              | 0 - 0.6                                                                                                         |
|                                                      | 200                                                  | 0 - 60                                                                              | 0 - 0.8                                                                                                         |
| Tested 200 mm above Ground Level                     |                                                      |                                                                                     |                                                                                                                 |
| Recommended operating pressure 100 kPa               |                                                      |                                                                                     |                                                                                                                 |
|                                                      | Adjustable<br>to<br>Maximum<br>(approx)<br>20 Clicks | PRESSURE   (kPa)   Adjustable<br>to<br>Maximum<br>(approx)<br>20 Clicks   20 Clicks | PRESSURE<br>(kPa)FLOW<br>(lph)Adjustable<br>to<br>Maximum<br>(approx)<br>20 Clicks1000 - 401500 - 5002000 - 600 |